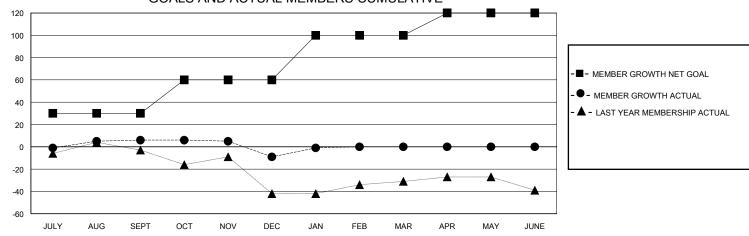

## District 14 U

GMT: LOCATION PENNSYLVANIA GMT CA

| QUARTER GOAL ACTUAL MEMBERS                                                                                                                                                                                                                                                                                                                                                                                                                                                                                                                                                                                                                                                                                                                                                                                                                                                                                                                                                                                                                                                                                                                                                                                                                                                                                                                                                                                                                                                                                                                                                                                                                                                                                                                                                                                                                                                                                                                                                                                                                                                          | •             |               |             |               |               |    |    | •                                                  |  |
|--------------------------------------------------------------------------------------------------------------------------------------------------------------------------------------------------------------------------------------------------------------------------------------------------------------------------------------------------------------------------------------------------------------------------------------------------------------------------------------------------------------------------------------------------------------------------------------------------------------------------------------------------------------------------------------------------------------------------------------------------------------------------------------------------------------------------------------------------------------------------------------------------------------------------------------------------------------------------------------------------------------------------------------------------------------------------------------------------------------------------------------------------------------------------------------------------------------------------------------------------------------------------------------------------------------------------------------------------------------------------------------------------------------------------------------------------------------------------------------------------------------------------------------------------------------------------------------------------------------------------------------------------------------------------------------------------------------------------------------------------------------------------------------------------------------------------------------------------------------------------------------------------------------------------------------------------------------------------------------------------------------------------------------------------------------------------------------|---------------|---------------|-------------|---------------|---------------|----|----|----------------------------------------------------|--|
| QUARTER         NEW CLUB GOAL         NEW CLUBS         DROPPED CLUBS           JULY/AUG/SEPT         0         0         0           OCT/NOV/DEC         0         0         0           JAN/FEB/MAR         2         0         0           0         0         0           0         0         0           0         0         0           0         0         0           0         0         0           0         0         0           0         0         0           0         0         0           0         0         0           0         0         0           0         0         0           0         0         0           0         0         0           0         0         0           0         0         0           0         0         0           0         0         0           0         0         0           0         0         0           0         0         0           0         0                                                                                                                                                                                                                                                                                                                                                                                                                                                                                                                                                                                                                                                                                                                                                                                                                                                                                                                                                                                                                                                                                                                                                            |               | Club          | os          |               | 1             |    |    |                                                    |  |
| QUARTER         GOAL         MEMBERS (including to the control of the |               | RESULTS FOR   | R 2023-2024 |               |               |    |    |                                                    |  |
| OCT/NOV/DEC 0 0 0 0 OCT/NOV/DEC 30 11 25 JAN/FEB/MAR 2 0 0 JAN/FEB/MAR 40 10 2                                                                                                                                                                                                                                                                                                                                                                                                                                                                                                                                                                                                                                                                                                                                                                                                                                                                                                                                                                                                                                                                                                                                                                                                                                                                                                                                                                                                                                                                                                                                                                                                                                                                                                                                                                                                                                                                                                                                                                                                       | QUARTER       | NEW CLUB GOAL | NEW CLUBS   | DROPPED CLUBS | QUARTER MEME  |    |    | DROPPED<br>MEMBERS ACTUAL<br>(including transfers) |  |
| JAN/FEB/MAR 2 0 0 JAN/FEB/MAR 40 10 2                                                                                                                                                                                                                                                                                                                                                                                                                                                                                                                                                                                                                                                                                                                                                                                                                                                                                                                                                                                                                                                                                                                                                                                                                                                                                                                                                                                                                                                                                                                                                                                                                                                                                                                                                                                                                                                                                                                                                                                                                                                | JULY/AUG/SEPT | 0             | 0           | 0             | JULY/AUG/SEPT | 30 | 16 | 9                                                  |  |
| O O O O O O O O O O O O O O O O O O O                                                                                                                                                                                                                                                                                                                                                                                                                                                                                                                                                                                                                                                                                                                                                                                                                                                                                                                                                                                                                                                                                                                                                                                                                                                                                                                                                                                                                                                                                                                                                                                                                                                                                                                                                                                                                                                                                                                                                                                                                                                | OCT/NOV/DEC   | 0             | 0           | 0             | OCT/NOV/DEC   | 30 | 11 | 25                                                 |  |
| APR/MAY/JUNE 0 0 0 APR/MAY/JUNE 20 0 0                                                                                                                                                                                                                                                                                                                                                                                                                                                                                                                                                                                                                                                                                                                                                                                                                                                                                                                                                                                                                                                                                                                                                                                                                                                                                                                                                                                                                                                                                                                                                                                                                                                                                                                                                                                                                                                                                                                                                                                                                                               | JAN/FEB/MAR   | 2             | 0           | 0             | JAN/FEB/MAR   | 40 | 10 | 2                                                  |  |
|                                                                                                                                                                                                                                                                                                                                                                                                                                                                                                                                                                                                                                                                                                                                                                                                                                                                                                                                                                                                                                                                                                                                                                                                                                                                                                                                                                                                                                                                                                                                                                                                                                                                                                                                                                                                                                                                                                                                                                                                                                                                                      | APR/MAY/JUNE  | 0             | 0           | 0             | APR/MAY/JUNE  | 20 | 0  | 0                                                  |  |

## GOALS AND ACTUAL MEMBERS CUMULATIVE

| DROPPED CLUBS: 0 |    | 13 CLUBS OF 28 ADDED 1 OR MORE | GENDER DISTRIBUTION             |              |     |
|------------------|----|--------------------------------|---------------------------------|--------------|-----|
|                  |    | NEW MEMBERS                    | MALE                            | 565 (65.32%) |     |
|                  |    |                                | FEMALE                          | 300 (34.68%) |     |
| DROPPED MEMBERS  |    |                                |                                 |              |     |
| DECEASED         | 4  | CLICK HERE FOR CUMULATIVE      | TOTAL FAMILY UNIT MEMBERS       |              | 191 |
| CLUB CANCELLED   | 0  | MEMBERSHIP DATA                |                                 |              |     |
| OTHER            | 32 |                                | FAMILY MEMBERS PAYING HALF DUES |              | 98  |
| TOTAL            | 36 |                                |                                 |              |     |